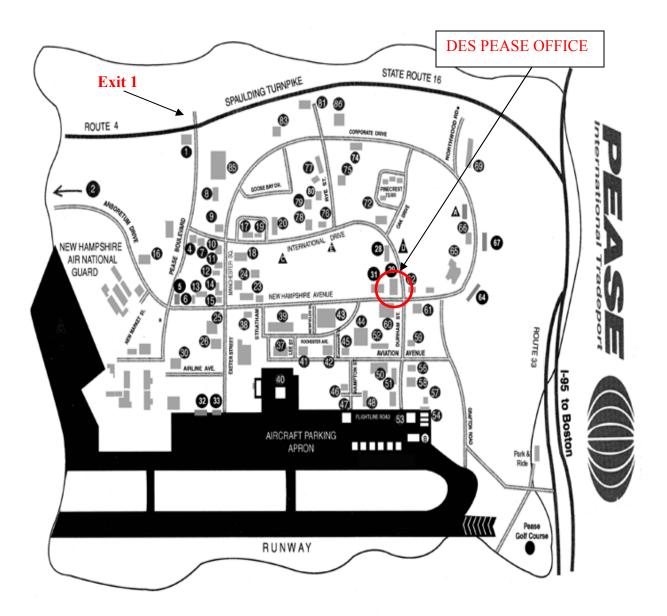

# **To NH Department of Environmental Services Coastal Offices at Pease International Tradeport**

#### FROM THE SOUTH: Via I-95

Take Exit 4 for "Spaulding Turnpike, Rt. 4 and Rte. 16, NH Lakes, White Mountains" which exits to the LEFT. This will take you directly onto north Rte. 16/Spaulding Turnpike towards Newington and Dover. Follow the Spaulding Turnpike /Route 16 northbound and take Exit 1, Pease Int'l Tradeport. Turn left at the bottom of the Exit 1 ramp. Cross under the Spaulding Turnpike, stay to the two right lanes. You are now on the northern entrance road (Pease Boulevard) to Pease Int'l Tradeport. Then follow directions at bottom of page.

## Via Spaulding Turnpike/State Route 16 OR from the Portsmouth Traffic Circle

Follow the Spaulding Turnpike /Route 16 northbound and exit at Exit 1, Pease Int'l Tradeport. Turn left at the bottom of the Exit 1 ramp. Cross under the Spaulding Turnpike, you are now at the Pease Int'l. Tradeport

# FROM THE NORTH:

### <u>Via I-95</u>

Follow Interstate 95 southbound and exit at Exit 5. This will bring you directly onto the Spaulding Turnpike/Rte 16. Take Exit 1. Turn left at the bottom of the Exit 1 ramp. Cross under the Spaulding Turnpike. Stay to the right two lanes. You are now on the northern entrance road (Pease Boulevard) to Pease Int'l Tradeport.

## Via the Spaulding Turnpike (State Route 16)

Follow the Spaulding Turnpike/Route 16 southbound and exit at Exit 1, Pease Int'l Tradeport. Turn right at the bottom of the Exit 1 ramp. You are now on the northern entrance road (Pease Boulevard) to Pease Int'l Tradeport.

# ONCE INSIDE THE PEASE TRADEPORT.

Go to the first set of traffic lights and take a left. Go a short distance past the TD Bank to a large 4 way intersection. After stopping continue straight through the intersection and travel 1 mile. See 222 International Drive, white building on the right. The DES office is in Suite 175, on the west side of the building.